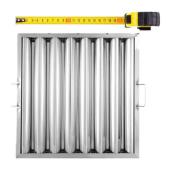

# <mark>Step 2</mark> Measure

Measure height (up & down with the baffles) and record below.

Measure width (across the baffles) and record below.

Measure depth and record below.