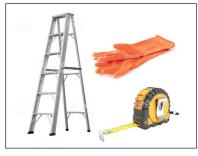

## Step 1 Prepare

Please grab ladder, tape measure and rubber gloves.

Take photograph from underneath hood.

Remove all filters from hood.