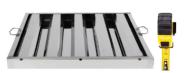

# <mark>Step 2</mark> Measure

Measure height (up & down with the baffles) and record below.

Measure width (across the baffles) and record below.

Measure depth and record below.