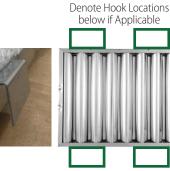

Are there any clips to the top or bottom of the filters? Y/N

Smarter, greener and cleaner way to keep your kitchen hood clean! 1.800.543.5556 • AAAFireProtection.com