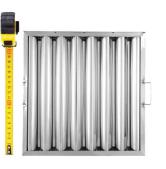

# <mark>Step 2</mark> Measure

Measure height (up & down with the baffles) and record below.

Measure width (across the baffles) and record below.

Measure depth and record below.